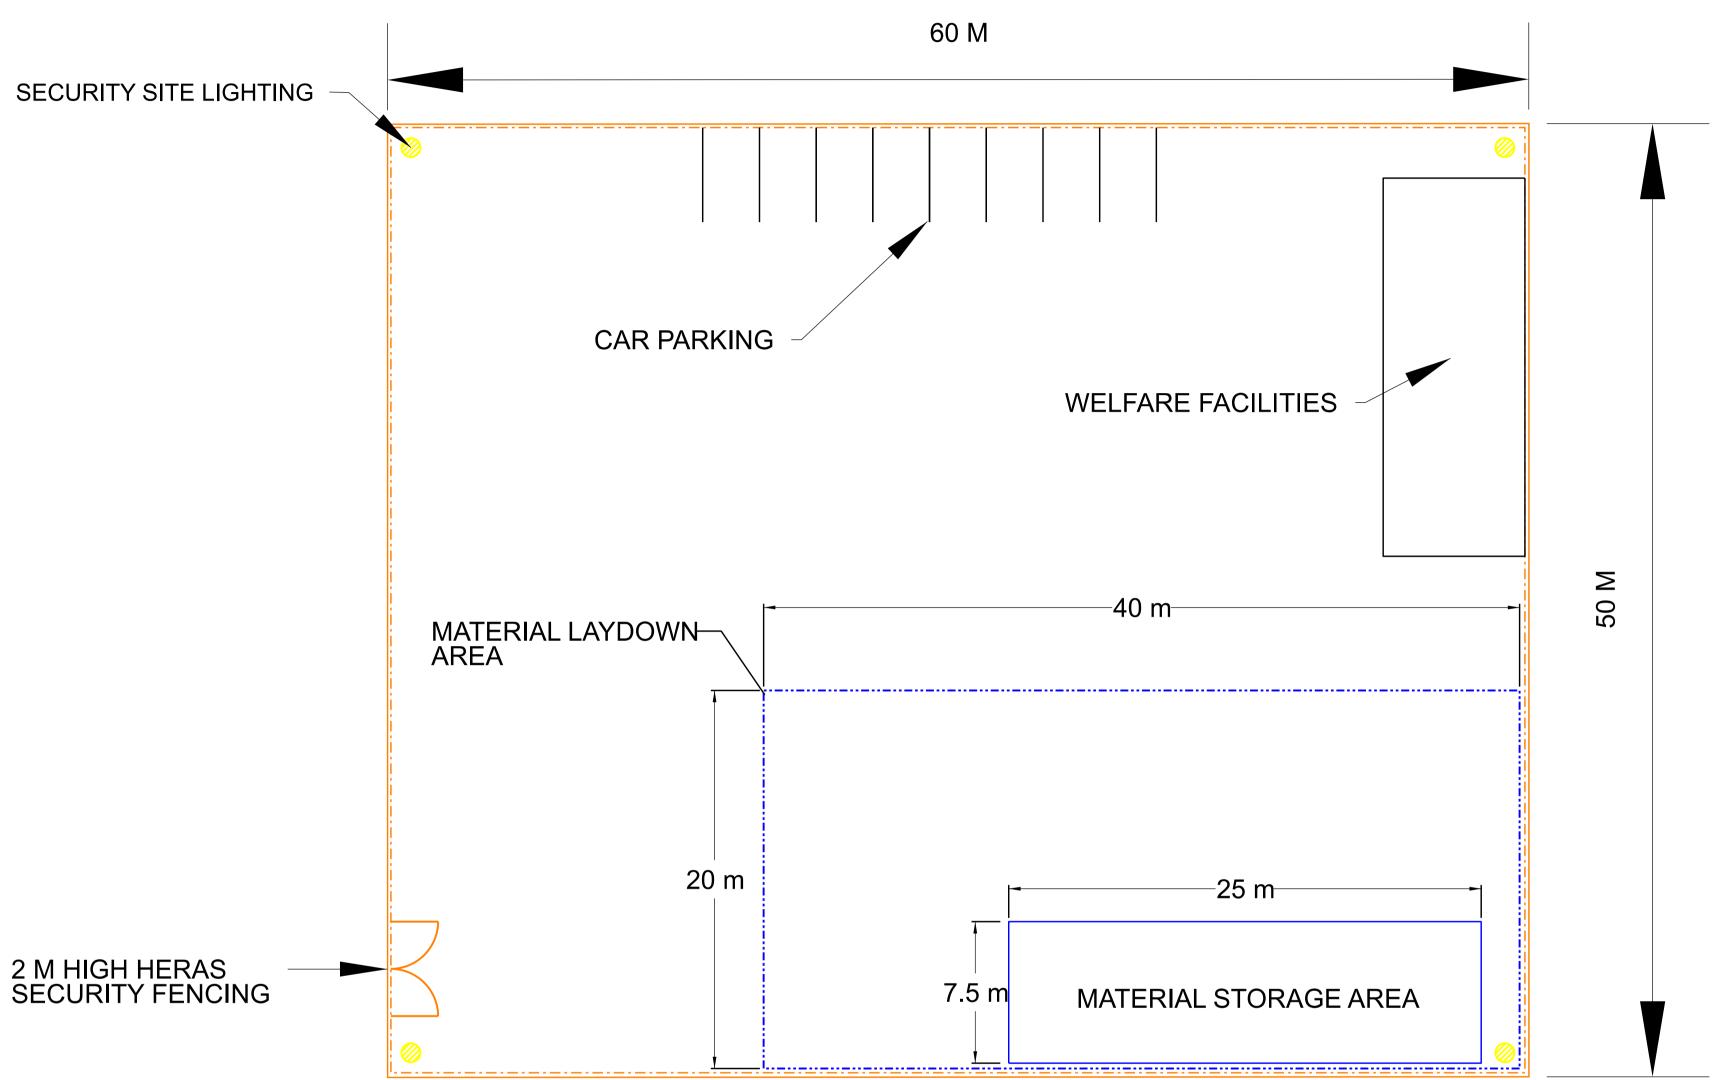

TEMPORARY CONSTRUCTION COMPOUND/ LAYDOWN AREA SCALE 1:200

NOTES:

LEGEND

 FOR PLANNING PURPOSES ONLY. NOT FOR CONSTRUCTION

ALL DIMENSIONS ARE IN METRES UNLESS OTHERWISE NOTED.

3. THE TEMPORARY CONSTRUCTION COMPOUND IS ILLUSTRATED INDICATIVELY. FINAL LAYOUT IS SUBJECT TO DETAILED DESIGN.

GENERAL MATERIAL STORAGE

WELFARE FACILITES

HERAS FENCING

LIGHTING

COPYRIGHT © ESB

All rights reserved. No part of this work may be modified, reproduced or copied in any form or by any means - graphic, electronic or mechanical, including photocopying, recording, taping or used for any purpose other than its designated purpose, without the written permission of ESB.